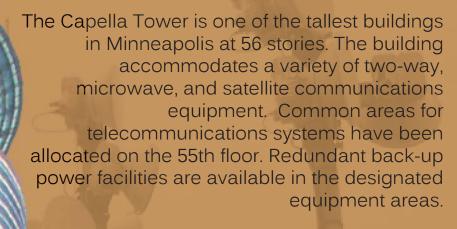

> Latitude: 44° 58' 35" Longitude: 93° 16 06" AMSL: 1630 ft.

> > AGL: 776 ft.

Managed By: Broadcast Services, Inc. 317-895-9050 www.broadcastservicesinc.com